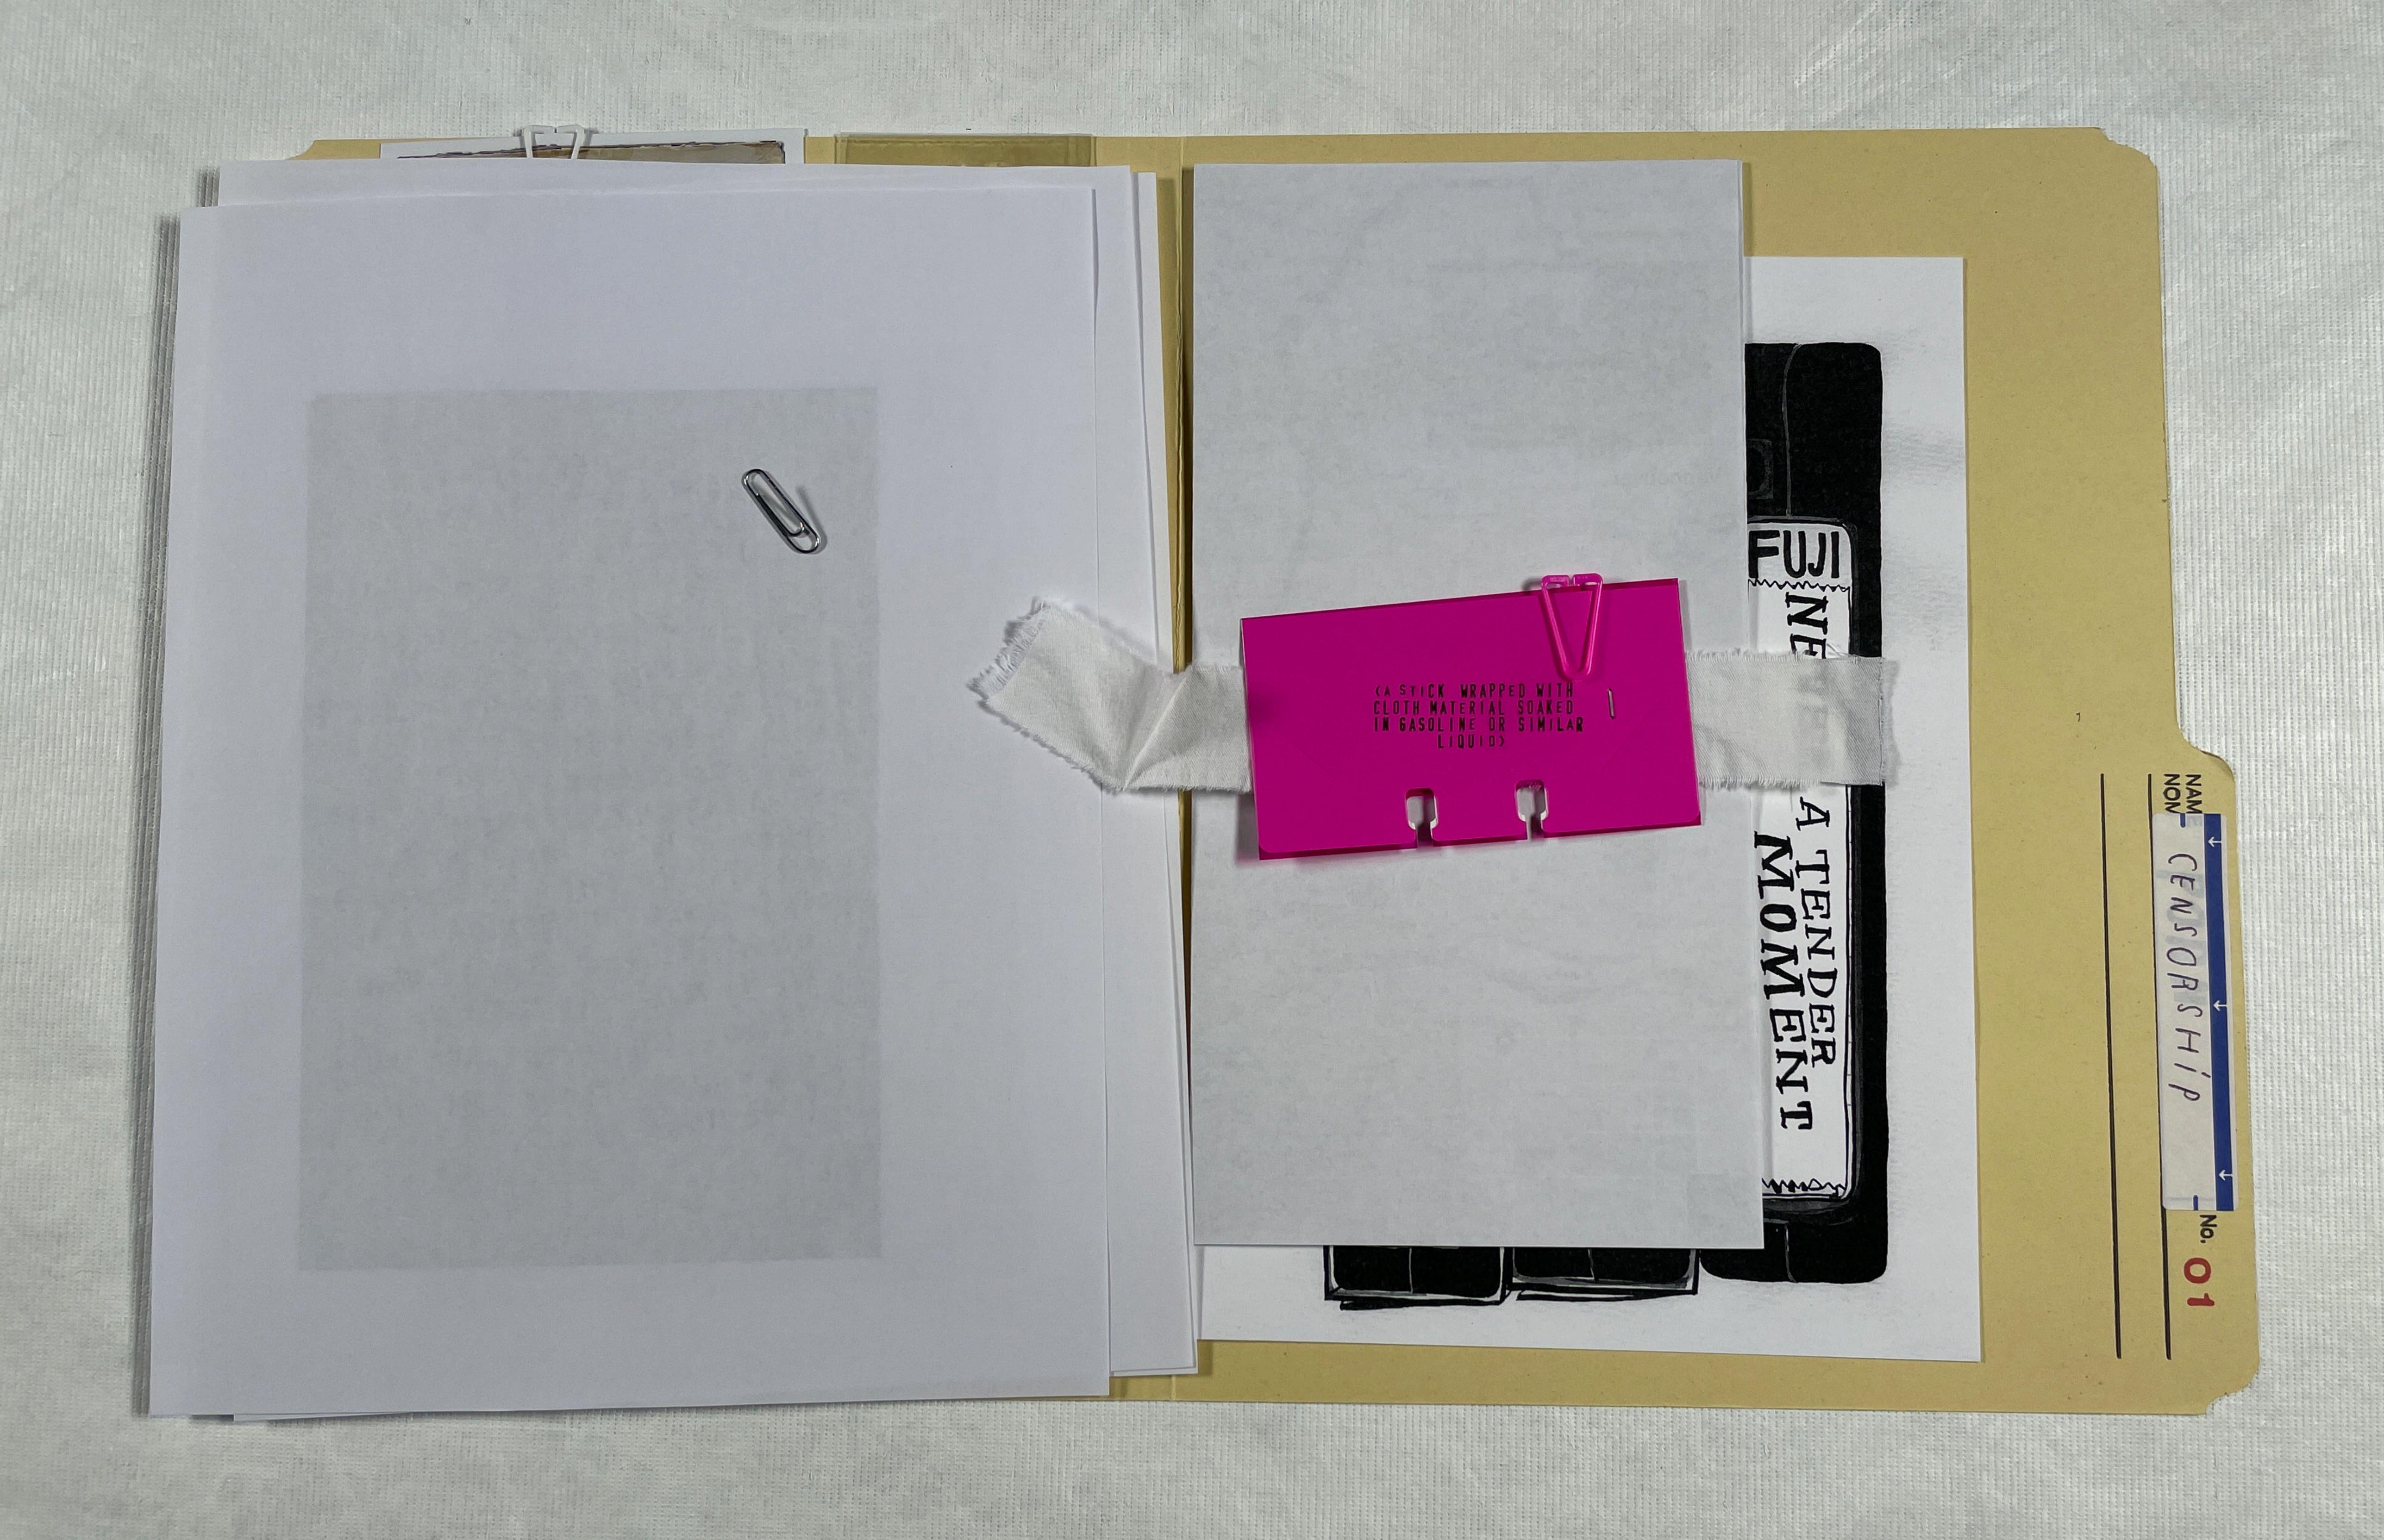

store in the 1000-block Marine was The store's contents were untouched. In Port Coquitlam, a patrolling po-

ed in gasoline or similar liquid - outside the store in the 2100-block Coquit-

Inside, police found a number of S.-Sgt. Bill Wazney said these included various glass containers with tapes hanging from them apparently