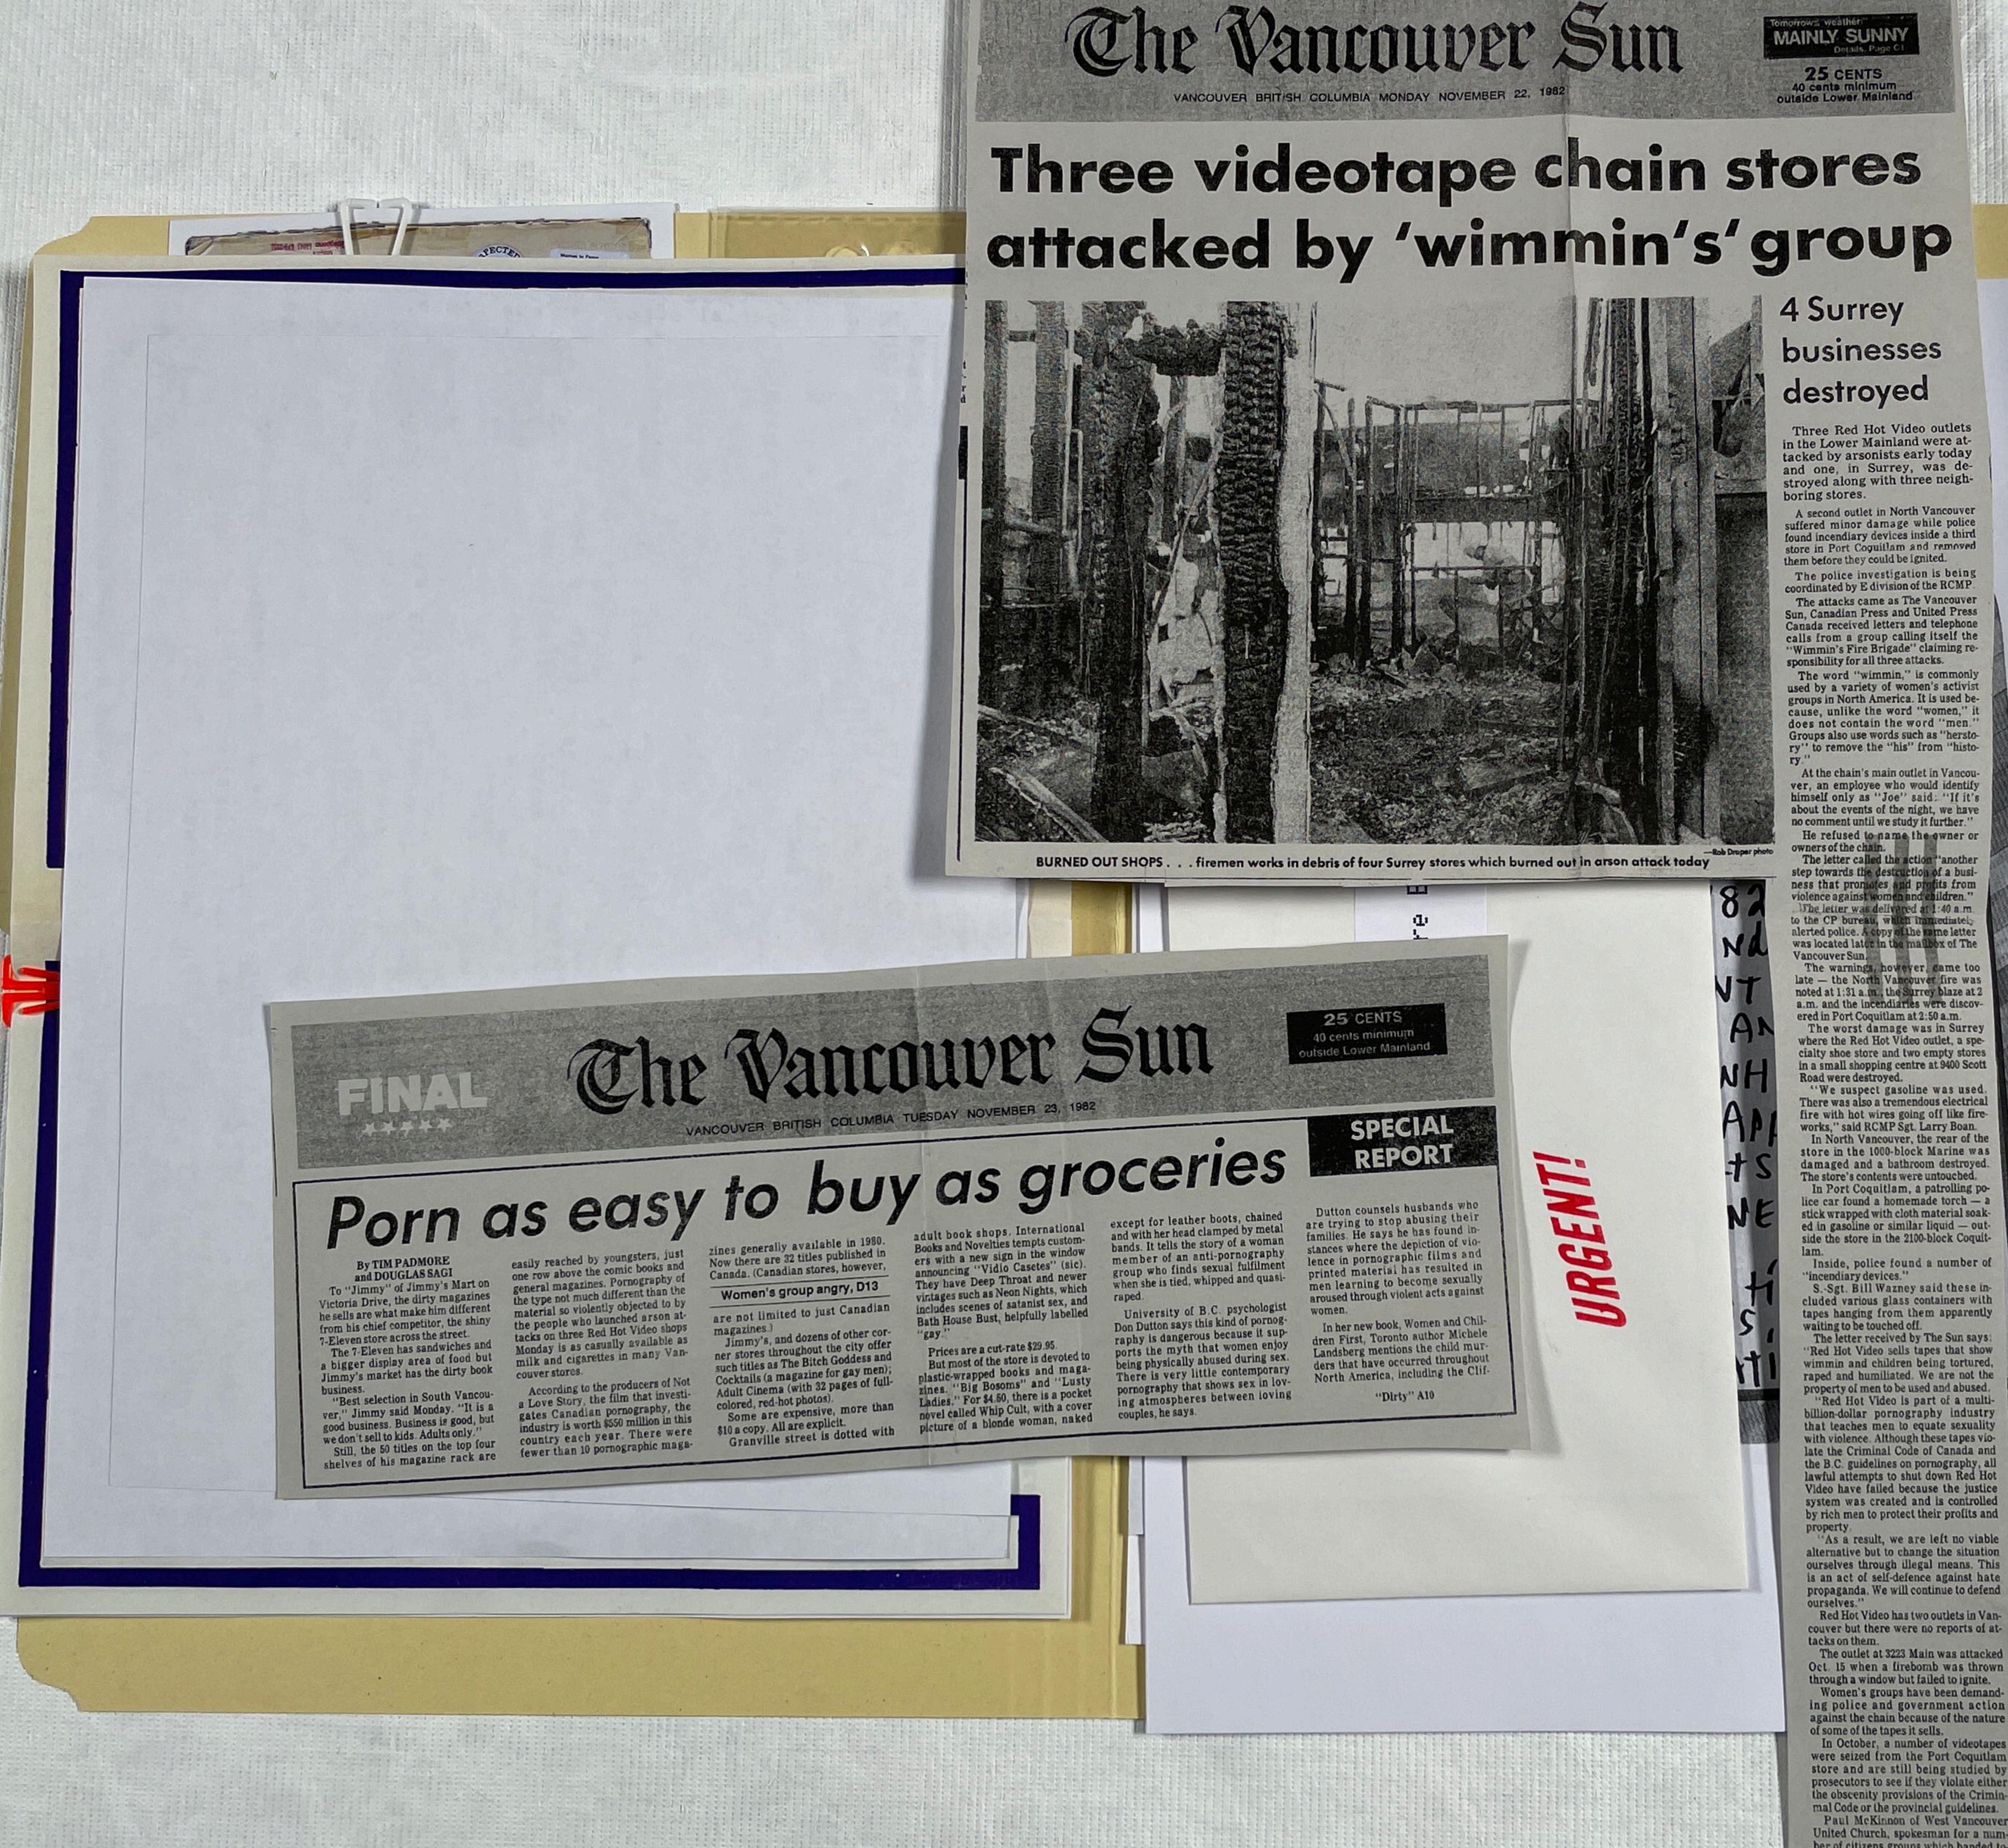

## businesses

in the Lower Mainland were at-tacked by arsonists early today and one, in Surrey, was de-

The police investigation is being coordinated by E division of the RCMP. The attacks came as The Vancouver Sun, Canadian Press and United Press Canada received letters and telephone calls from a group calling itself the "Wimmin's Fire Brigade" claiming re-

The word "wimmin," is commonly used by a variety of women's activist groups in North America. It is used because, unlike the word "women," does not contain the word "men. Groups also use words such as "herstory" to remove the "his" from "histo-

At the chain's main outlet in Vancouver, an employee who would identify no comment until we study it further." He refused to name the owner or

The worst damage was in Surrey in a small shopping centre at 9400 Scott

store in the 1000-block Marine was The store's contents were untouched. In Port Coquitlam, a patrolling po-

ed in gasoline or similar liquid - outside the store in the 2100-block Coquit-

Inside, police found a number of S.-Sgt. Bill Wazney said these included various glass containers with tapes hanging from them apparently

The letter received by The Sun says: "Red Hot Video sells tapes that show wimmin and children being tortured, raped and humiliated. We are not the property of men to be used and abused. "Red Hot Video is part of a multi-

billion-dollar pornography industry that teaches men to equate sexuality with violence. Although these tapes violate the Criminal Code of Canada and the B.C. guidelines on pornography, all lawful attempts to shut down Red Hot Video have failed because the justice system was created and is controlled by rich men to protect their profits and

"As a result, we are left no viable alternative but to change the situation ourselves through illegal means. This is an act of self-defence against hate propaganda. We will continue to defend

couver but there were no reports of at-

The outlet at 3223 Main was attacked Oct. 15 when a firebomb was thrown through a window but failed to ignite. Women's groups have been demanding police and government action against the chain because of the nature of some of the tapes it sells.

were seized from the Port Coquitlam store and are still being studied by prosecutors to see if they violate either the obscenity provisions of the Criminmal Code or the provincial guidelines. Paul McKinnon of West Vancouver United Church, spokesman for a number of citizens groups which banded together to attack "all that Red Hot Video stands for" said, "I would have to withdraw my support from any organization that resorted to such vio-