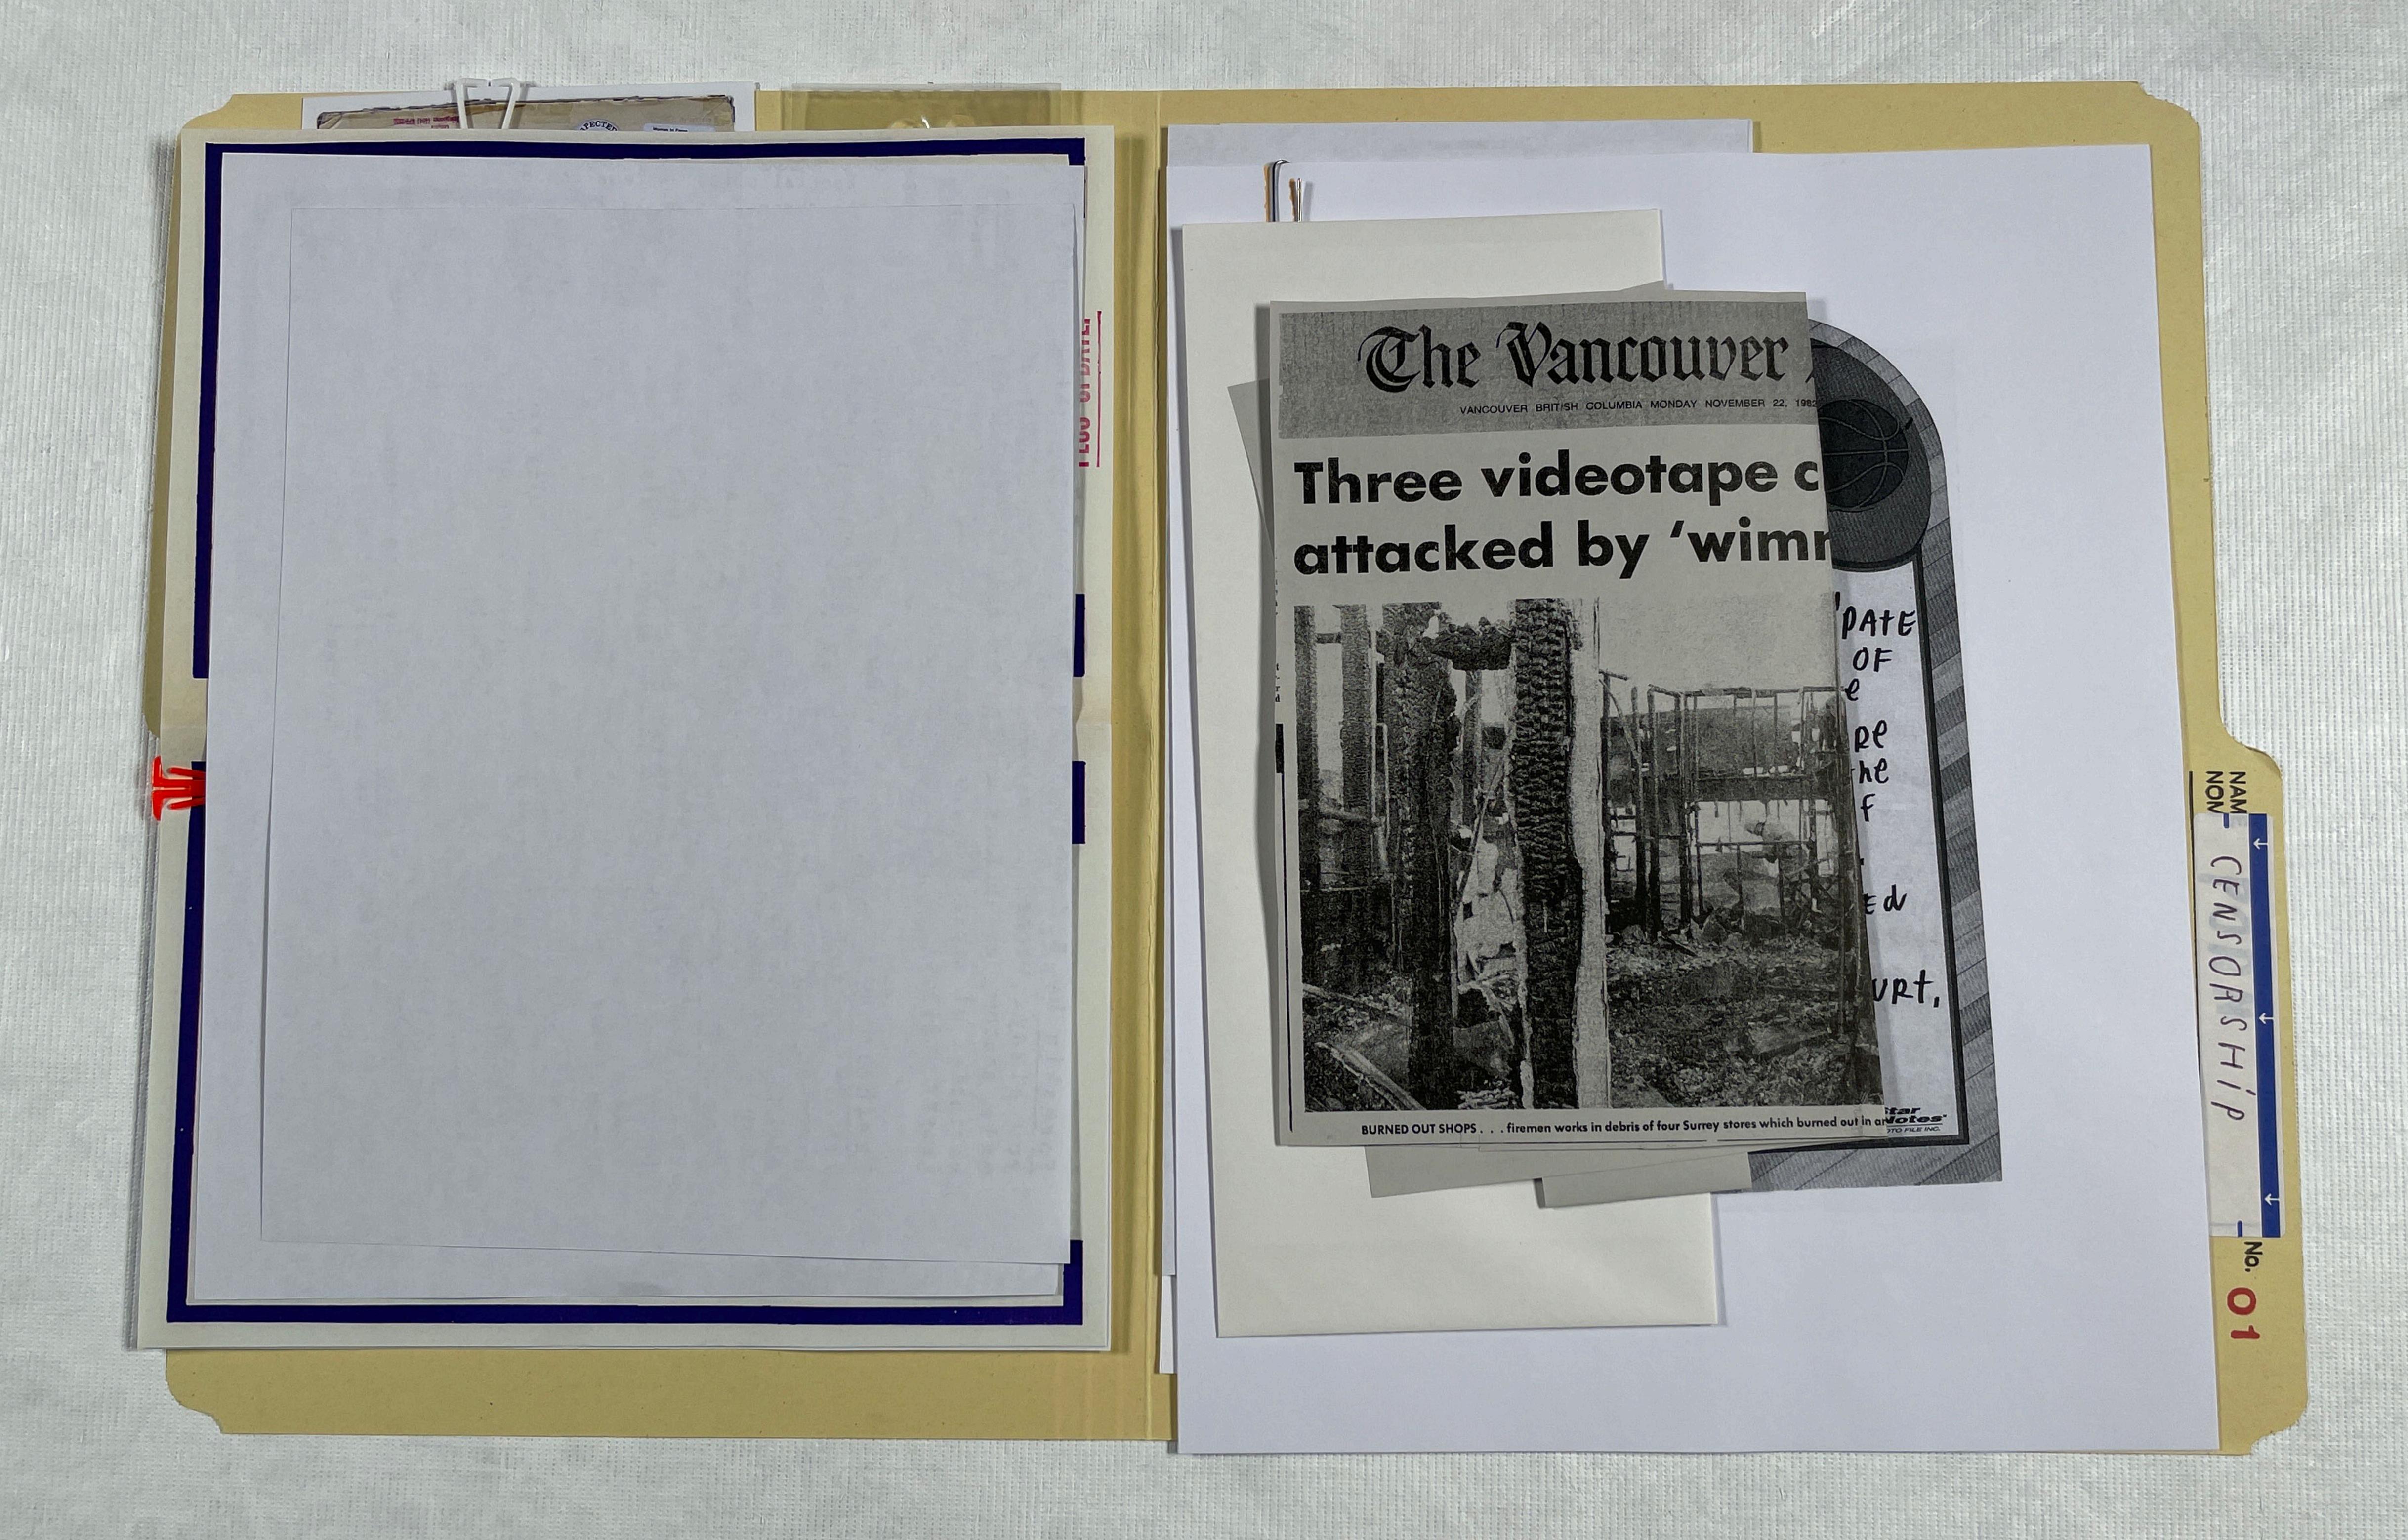

## businesses

in the Lower Mainland were at-tacked by arsonists early today and one, in Surrey, was de-

The police investigation is being coordinated by E division of the RCMP. The attacks came as The Vancouver Sun, Canadian Press and United Press Canada received letters and telephone calls from a group calling itself the "Wimmin's Fire Brigade" claiming re-

The word "wimmin," is commonly used by a variety of women's activist groups in North America. It is used because, unlike the word "women," does not contain the word "men. Groups also use words such as "herstory" to remove the "his" from "histo-

At the chain's main outlet in Vancouver, an employee who would identify no comment until we study it further." He refused to name the owner or

The worst damage was in Surrey in a small shopping centre at 9400 Scott

store in the 1000-block Marine was The store's contents were untouched. In Port Coquitlam, a patrolling po-

ed in gasoline or similar liquid - outside the store in the 2100-block Coquit-

Inside, police found a number of S.-Sgt. Bill Wazney said these included various glass containers with tapes hanging from them apparently

The letter received by The Sun says: "Red Hot Video sells tapes that show wimmin and children being tortured, raped and humiliated. We are not the property of men to be used and abused. "Red Hot Video is part of a multi-