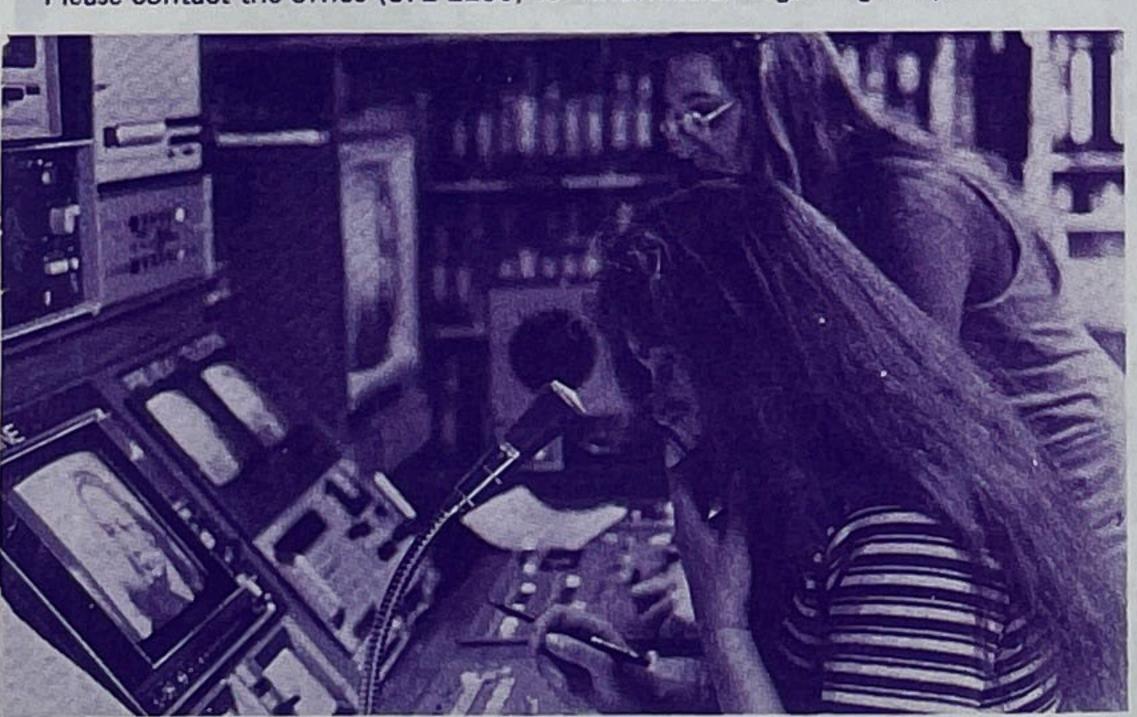

## WOMEN IN FOCUS VIDEO/FILM CATALOGUE

WOMEN IN FOCUS began in September of 1974 when a group of women started to produce much needed video tapes/films on the topic of women's problems and experience of their lives. These tapes were produced, directed and